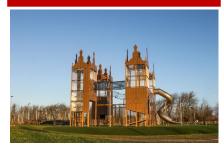

# FOR CHILDREN

Ribe Camping offer good facilities for children. Playgrounds with bouncy cushion, football field, climbing tower, fenced Moon Car area etc. The playgrounds are open from 9.00 am – 9.00 pm.
In building B is an indoor room where both large and small children can relax with games.