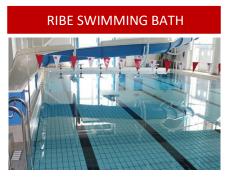

# **OUTDOOR HEATED SWIMMING POOL**

The swimming pool is open from 1/6 - 31/8 and can be used for free by guests staying at Ribe Camping. Day visitors buy tickets in the reception.