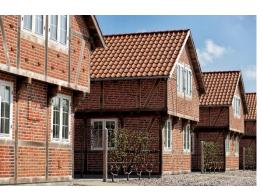

# **MINI CABIN**

The Mini Cabin is 8 m2 and furnished with room for maximum 4 persons and contains 1 bedroom with 4 beds (2 bunk beds), each with a duvet and pillow.

Beside from that, there is also a partially covered terrace with a café table and 2 chairs.

Since the Mini Cabins are do not contain kicthen, shower or toilet –these can naturally be found in the nearby servicebuilding C, where you have kitchen, refrigerators, dining areas, TV, family showers, showers and toilets.