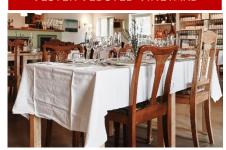

# LIKE A SMALL HOLIDAY HOME FILLED WITH COZYNES, PEACE AND PRESENCE

Number of persons: 4 - with the possibility of 2 extra persons on the sofa bed.

The Wadden Sea Cabins are beautifully situated at the edge of the forest at Ribe Camping.

The holiday home 32 m2 and furnished with a fully equipped kitchen with fridge and freezer, stove, oven, dishwasher and associated dining area. Along with the kitchen is the living room witch a couch/sofa bed and TV.

There are also 2 separate bedrooms, both are furnished with double beds (140X200cm).

All beds come with duvets and pillows.

The holiday cottage also has its own bath and toilet, as well as a covered wooden terrace with garden furniture.