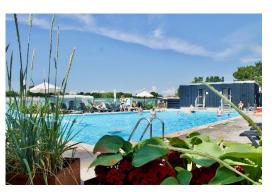

### **OUTDOOR HEATED SWIMMING POOL**

The swimming pool is open from 1/6 - 31/8 and can be used for free by guests staying at Ribe Camping. Day visitors buy tickets in the reception.