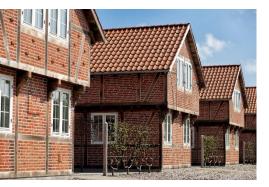

# LIKE A SMALL HOLIDAY HOME FILLED WITH COZYNES, PEACE AND PRESENCE

Number of persons: 4 - with the possibility of 2 extra persons on the sofa bed.

The Wadden Sea Cabins are beautifully situated at the edge of the forest at Ribe Camping.

The holiday home 32 m2 and furnished with a fully equipped kitchen with fridge and freezer, stove, oven, dishwasher and associated dining area. Along with the kitchen is the living room witch a couch/sofa bed and TV.

There are also 2 separate bedrooms, both are furnished with double beds (140X200cm).

All beds come with duvets and pillows.

The holiday cottage also has its own bath and toilet, as well as a covered wooden terrace with garden furniture.