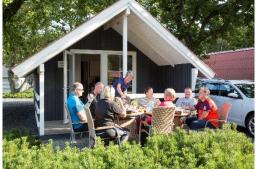

# **WADDEN SEA CABIN**

# LIKE A SMALL HOLIDAY HOME FILLED WITH COZYNES, PEACE AND PRESENCE

Number of persons: 4 - with the possibility of 2 extra persons on the sofa bed.

The Wadden Sea Cabins are beautifully situated at the edge of the forest at Ribe Camping.

The holiday home 32 m2 and furnished with a fully equipped kitchen with fridge and freezer, stove, oven, dishwasher and associated dining area. Along with the kitchen is the living room witch a couch/sofa bed and TV.

There are also 2 separate bedrooms, both are furnished with double beds (140X200cm).

All beds come with duvets and pillows.

The holiday cottage also has its own bath and toilet, as well as a covered wooden terrace with garden furniture.