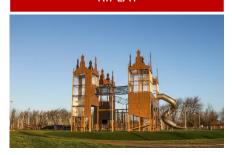

### FOR CHILDREN

Ribe Camping offer good facilities for children. Playgrounds with bouncy cushion, football field, climbing tower, fenced Moon Car area etc. The playgrounds are open from 9.00 am – 9.00 pm.

In building B is an indoor room where both large and small children can relax with games.

If you need a little extra for the bigger children, large Moon Cars can be rented at the reception. Outdoor table tennis can be used for free. Do you not have bats, we have bats and balls on loan at the reception.